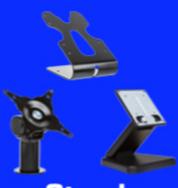

# Datasheet for Accessories



Stands





### Pogo pin modules









#### Mounts

## PRO DVX | always on

#### ProDVX Europe B.V.

Europalaan 10 5232 BC, Den Bosch The Netherlands

+31 (0)73 737 0345 sales@prodvx.com

## Accessories

## FS-10

The FS-10 is a Floor Stand suitable for devices equipped with a VESA 75 or VESA 100 pattern. It is recommended for ProDVX devices up to 15" in size which weigh less than 1.5kg and have VESA 75 or 100 direct mounting.

#### **Floor Stand**

#### **Physical**

| Color           | Black               |
|-----------------|---------------------|
| Weight          | 7 KG                |
| Dimensions      | 1203 x 350 x 350 mm |
| Mounting / VESA | VESA 75 / 100       |