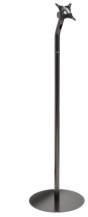

## FS-10

The FS-10 is a Floor Stand suitable for devices equipped with a VESA 75 or VESA 100 pattern. It is recommended for ProDVX devices up to 15" in size which weigh less than 1.5kg and have VESA 75 or 100 direct mounting.

#### **Floor Stand**

#### **Physical**

| Color           | Black               |
|-----------------|---------------------|
| Weight          | 7 KG                |
| Dimensions      | 1203 x 350 x 350 mm |
| Mounting / VESA | VESA 75 / 100       |