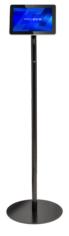

## FS-10

The FS-10 is a Floor Stand suitable for devices equipped with a VESA 75 or VESA 100 pattern. It is recommended for ProDVX devices up to 15" in size which weigh less than 1.5kg and have VESA 75 or 100 direct mounting.

#### **Floor Stand**

#### **Physical**

| Color           | Black               |
|-----------------|---------------------|
| Weight          | 7 KG                |
| Dimensions      | 1203 x 350 x 350 mm |
| Mounting / VESA | VESA 75 / 100       |