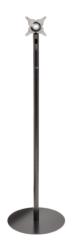

## FS-10

The FS-10 is a Floor Stand suitable for devices equipped with a VESA 75 or VESA 100 pattern. It is recommended for ProDVX devices up to 15" in size which weigh less than 1.5kg and have VESA 75 or 100 direct mounting.

#### **Floor Stand**

#### **Physical**

| Color           | Black               |
|-----------------|---------------------|
| Weight          | 7 KG                |
| Dimensions      | 1203 x 350 x 350 mm |
| Mounting / VESA | VESA 75 / 100       |