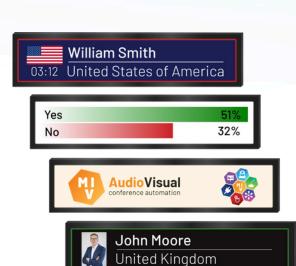

# **Electronic nameplates**

EasyConf DelegateUI revolutionizes formal meetings by replacing manual, printed nameplates with dynamic, automated electronic nameplates that showcase participants full names and party logos.

The electronic nameplates keep delegates updated by displaying microphone status, live speech timer and voting results. DelegateUI has been proven to adapt to active meetings, seat changes, and various group configurations, offering unmatched design flexibility and the ability to present any information. MVI's software is a great match with the ProDVX UW-24 PoE and is perfect for crystal clear name displaying.