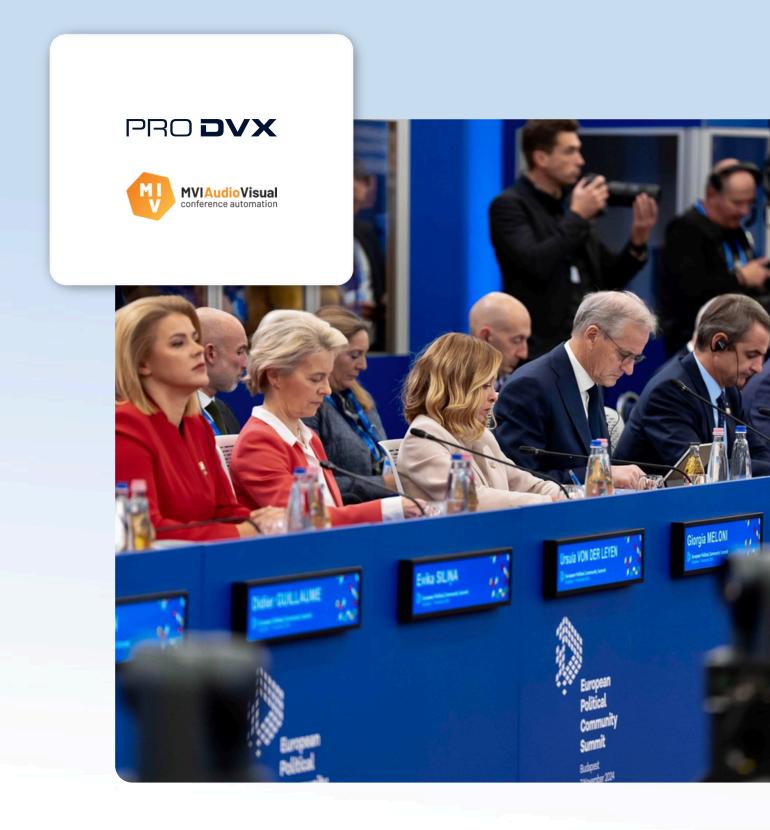

# **Electronic nameplates**

EasyConf DelegateUI revolutionizes formal meetings by replacing manual, printed nameplates with dynamic, automated electronic nameplates that showcase participants full names and party logos.

The electronic nameplates keep delegates updated by displaying microphone status, live speech timer and voting results. DelegateUI has been proven to adapt to active meetings, seat changes, and various group configurations, offering unmatched design flexibility and the ability to present any information. MVI's software is a great match with the ProDVX UW-24 PoE and is perfect for crystal clear name displaying.