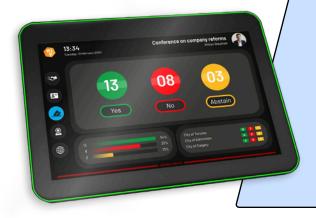

The electronic nameplates keep delegates updated by displaying microphone status, live speech timer and voting results. DelegateUI has been proven to adapt to active meetings, seat changes, and various group configurations, offering unmatched design flexibility and the ability to present any information. MVI's software is a great match with the ProDVX UW-24 PoE and is perfect for crystal clear name displaying.