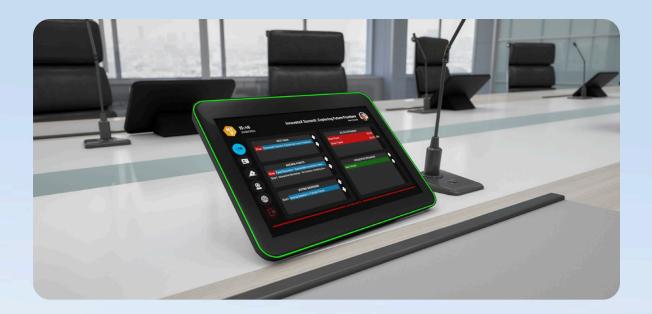

## **ProDVX touch panel PCs**

DelegateUI can be seamlessly integrated as an app on ProDVX touch panels, such as the ProDVX APPC-10SLBe. It enables smooth navigation through meeting videos, details, active speaker lists, request lists, speech times, and voting options. The software's flexibility allows for personalized permissions and rights for each participant.

Versatile and adaptable, the touch panel can be implemented in various settings, from large council chambers to small formal meeting rooms equipped with ceiling microphones. DelegateUI on the ProDVX panel ensures an unparalleled conferencing experience, no matter the environment.