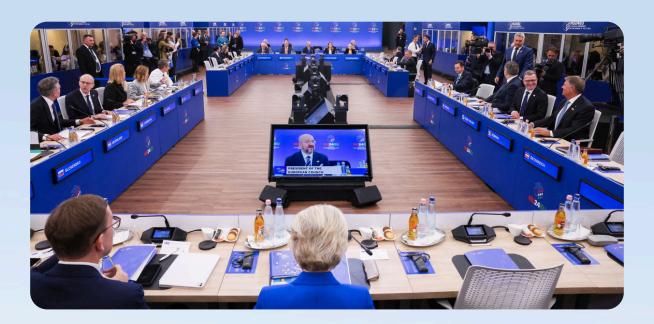

# The new formal meeting experience

Experience a new level of conferencing excellence with the seamless integration of EasyConf Control and EasyConf DelegateUI software into ProDVX electronic nameplates and touch panels. This powerful technology partnership enables participants to log in effortlessly via NFC or pin code, make speaking requests, and cast votes seamlessly using the touch panel right in front of them.

Meanwhile, the software keeps delegates informed in real-time through ProDVX electronic nameplates, displaying updated statuses. This partnership guarantees a streamlined and intuitive conferencing experience, where advanced technology meets unparalleled ease of use. Join us in redefining the future of formal meetings.