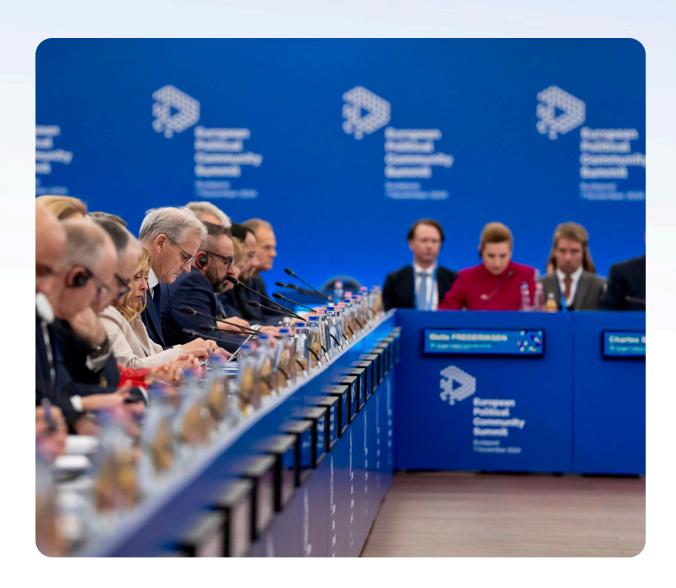

# **Electronic nameplates**

EasyConf DelegateUI revolutionizes formal meetings by replacing manual, printed nameplates with dynamic, automated electronic nameplates that showcase participants full names and party logos.

The electronic nameplates keep delegates updated by displaying microphone status, live speech timer and voting results. DelegateUI has been proven to adapt to active meetings, seat changes, and various group configurations, offering unmatched design flexibility and the ability to present any information. MVI's software is a great match with the ProDVX UW-24 PoE and is perfect for crystal clear name displaying.