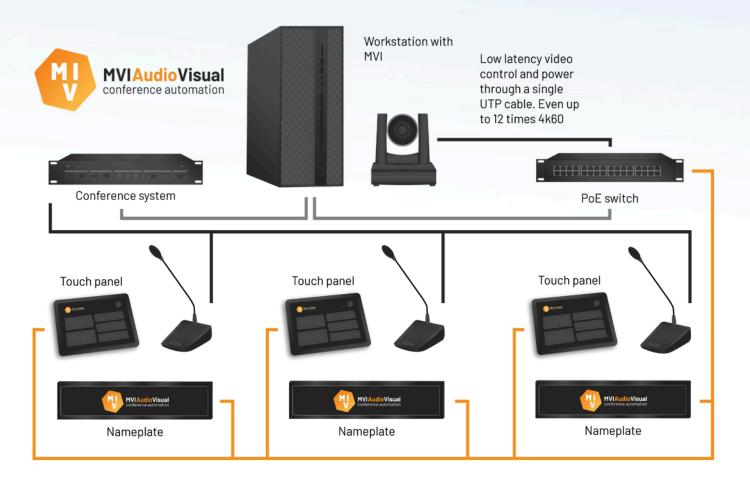

The setup of ProDVX touch panels and nameplates, powered by MVI Audiovisuals software, in a formal meeting environment can be configured as demonstrated in the product diagram below.

## The technology