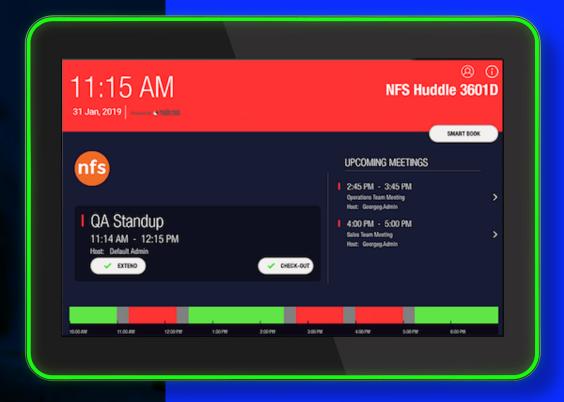

### Rendezvous / ProDVX Integration

NFS has worked with ProDVX to develop a native touch panel application that supports the entire meeting room management process, with features such as: room availability indicators, smart booking, check in/out, and even no-show tracking – which can help organizations better manage their meeting rooms by reverting rooms back to available for no-shows. Rendezvous is the platform that connects your staff, colleagues and visitors to deliver a perfect meeting and workplace experience.

ProDVX and NFS have created complete hardware/software bundles that include 7" or 10" room panels, in either black or white, including an integrated lightbar and mounting bracket. And the ProDVX room panels arrive easy to deploy.

### Why NFS Technology choses ProDVX

**ProDVX Meeting Room Technology** 

ProDVX APPC-10SLB 10-inch room panels arrive out-of-the-box running the NFS Rendezvous meeting room application which offers an affordable solution for many companies seeking better display technology, without any compromise in functionality or security. And it goes without saying that ProDVX offers reliable hardware, so you can rest assured that your investment in NFS and ProDVX will provide the best user experience and return-on-investment for years to come. But this is integration is more than a panel solution. It also includes integration with wayfinding displays like ProDVX APPC-32X touch display.