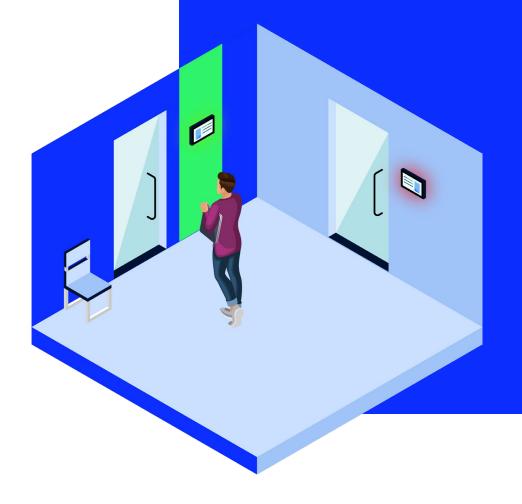

# Solution: Roombooking

Manage your roombookings with Rendezvous

In today's hybrid workplace, people come and go on different schedules. To keep everyone working efficiently and productively, it's essential to integrate room scheduling into your workplace design

### Rendezvous / ProDVX Integration

NFS has worked with ProDVX to develop a native touch panel application that supports the entire meeting room management process, with features such as: room availability indicators, smart booking, check in/out, and even no-show tracking – which can help organizations better manage their meeting rooms by reverting rooms back to available for no-shows. Rendezvous is the platform that connects your staff, colleagues and visitors to deliver a perfect meeting and workplace experience.