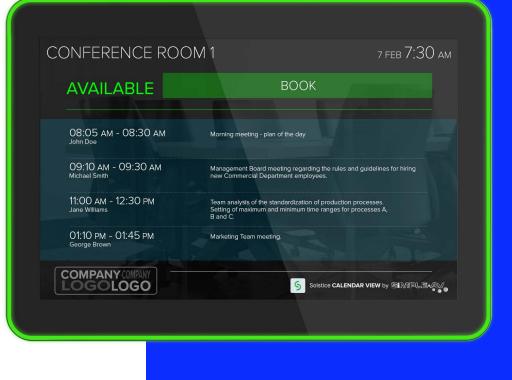

#### Solstice CALENDAR VIEW by SimpleAV is a

visualisation of room booking status on pre-

programmed **ProDVX** touchpanel mounted outside of

the room.

Solstice Calendar works with Office365/Microsoft

Exchange or with any 3rd party calendaring system via

#### Solstice CALENDAR VIEW by SimpleAV

is available in different language versions. Just let us know which

color and layout option you need.

New feature allowing to book fast meetings up to 60 minutes straight from the ProDVX touchpanel. Just in case of a mistake you can cancel it within 30 seconds.