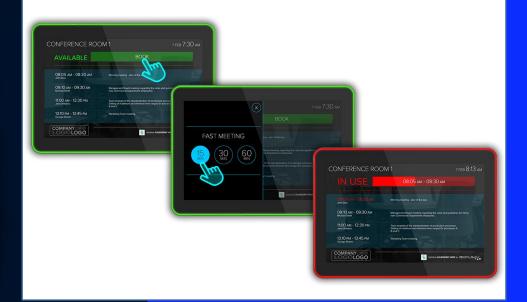

## Details of the joint solution

A brief description how the solution works

#### Solstice CALENDAR VIEW by SimpleAV

is available in different language versions. Just let us know which

color and layout option you need.

New feature allowing to book fast meetings up to 60 minutes straight from the ProDVX touchpanel. Just in case of a mistake you can cancel it within 30 seconds.