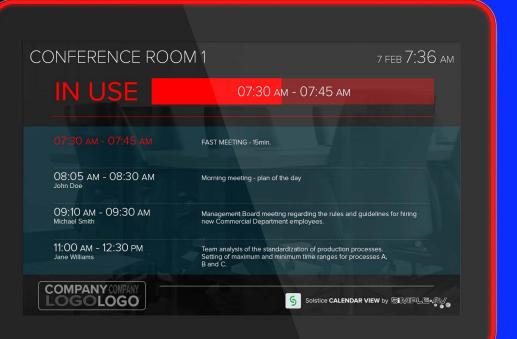

#### Solstice CALENDAR VIEW by SimpleAV

is available in different language versions. Just let us know which

color and layout option you need.

New feature allowing to book fast meetings up to 60 minutes straight from the ProDVX touchpanel. Just in case of a mistake you can cancel it within 30 seconds.