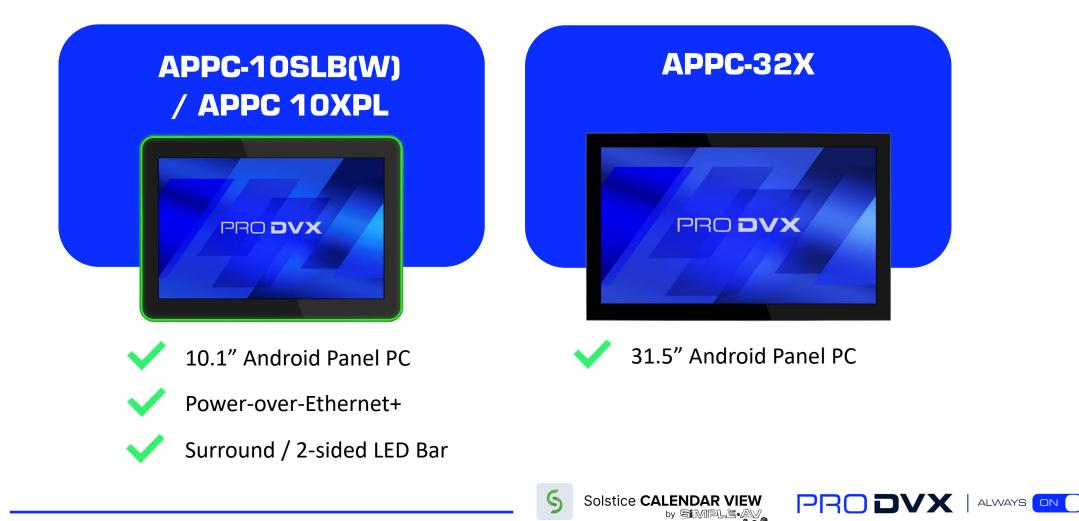

#### **ProDVX Meeting Room Technology**

High quality, commercial grade **ProDVX** touchpanels can be used in **24/7** mode. Available in different screen sizes, also with **LED status** light bars. Data transfer and **PoE** through LAN connection.

### **Certified hardware**